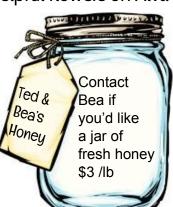

## Q & A with Ted the Beekeeper

Q: About how much honey do your bees make? Each hive produces about

100 lbs or 45 kilos of honey.

Q: Do you need to do anything special for the bees on extra hot days? I lift the lid off the hives for extra air flow. Q: Why is the honey sometimes different colours?

Because where the bees collect from determines the colour of the honey. For example, white clover makes lighter honey & goldenrod makes darker honey.

Q: What's your favourite thing about being a beekeeper?

Free honey!

Q: What's the most difficult part of your job?

Cleaning up the mess when you extract the honey, but it's really not that bad.

Recent WILD animal sightings on Alva drive:

- A Bear cub
- Fox
- A couple deer
- Coyote
- Bald Eagles
- Great Blue Herons
- Turkey vultures
- A variety of birds
- Snakes
- Squirrels and chipmunks